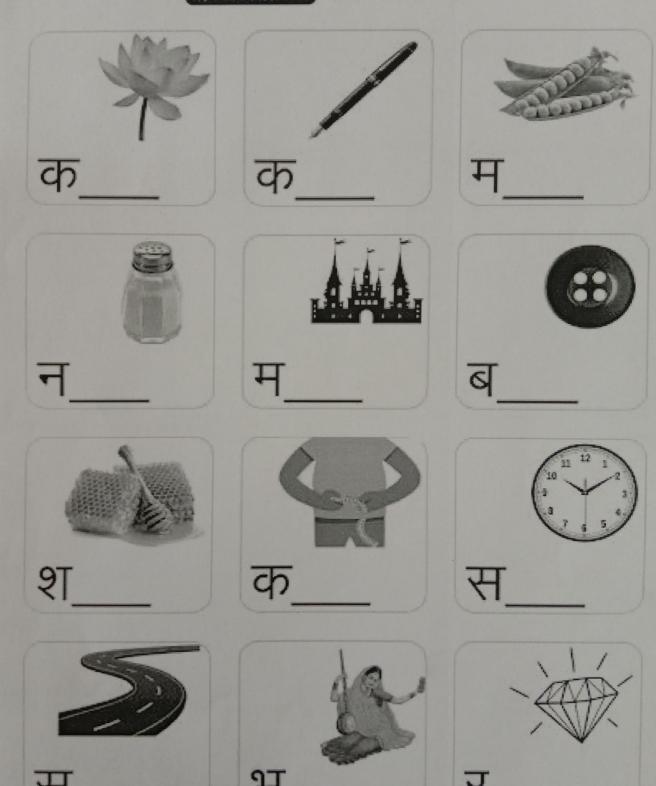

## अभ्यास

| ٤.                                        | उचित शब्द की      | सहायता से रिक्त | स्थान भरिए। |     |      |  |  |  |
|-------------------------------------------|-------------------|-----------------|-------------|-----|------|--|--|--|
|                                           | क)                | बज गए।          |             |     |      |  |  |  |
|                                           | ख) सड़क पर        | इधर-उधर मत      |             | चल  | हठ   |  |  |  |
|                                           | ग)                | मत कर।          |             | दस  | नटखट |  |  |  |
|                                           | ਬ)                | मत बन।          |             |     |      |  |  |  |
| ٦.                                        | चित्रों के नाम वि | लेखिए।          |             |     |      |  |  |  |
|                                           | 1                 | 12244444        |             |     |      |  |  |  |
|                                           |                   |                 |             | 5 3 |      |  |  |  |
| ३. चित्रों के नाम लिखकर वाक्य पूरे कीजिए। |                   |                 |             |     |      |  |  |  |
|                                           | 8                 |                 | टपट         | भर  | 1    |  |  |  |
|                                           | A.                | 3               | ग्मन        | कर  |      |  |  |  |
| 1                                         |                   |                 |             | (3) | X)   |  |  |  |