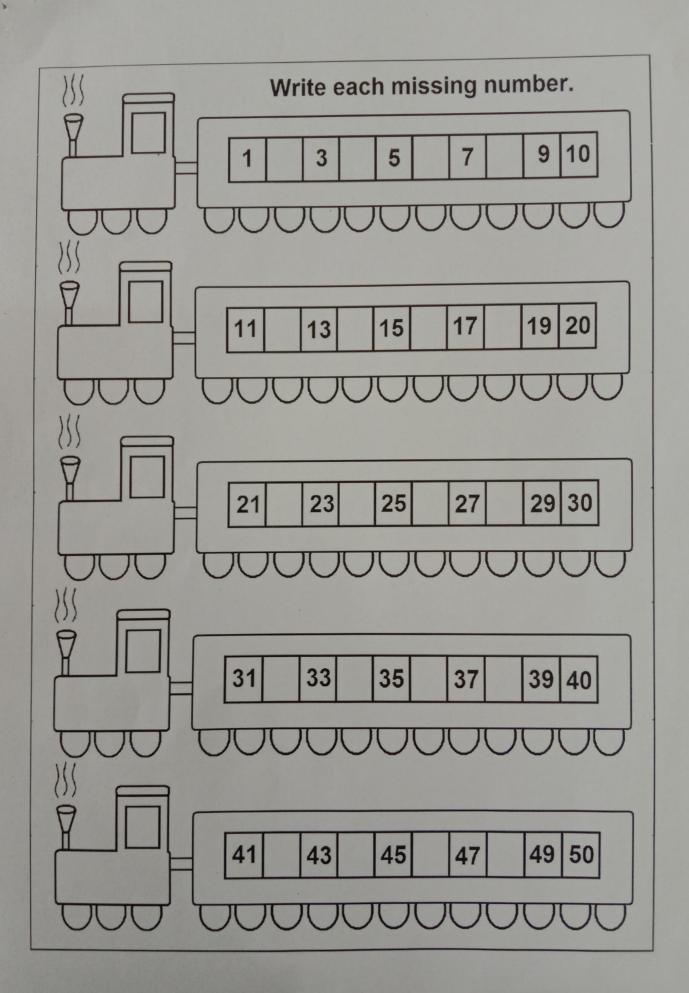

रें।



90 दो व तीन शहदों के प्लेश कार्ड बनार

#### SUBJECT - E.V.S.

MAKE A IMPRESSION OF YOUR HAND AND NAME THE ALL FINGERS. (USE WATER COLOUR)

# COLOUR THE BOX IN WHICH THE TRANSPORTS BELONG.

| TRANSPORT | WATER | AIR | LAND | TRACK |
|-----------|-------|-----|------|-------|
|           |       |     |      |       |
|           |       |     |      |       |
|           |       |     |      |       |
|           |       |     |      |       |

#### MATCH THE PARTS OF PLANT WITH TREE AND COLOUR IT.



#### DECORATE IT WITH COTTON, STONES, GLITTER, STARS.



# SUBJECT – MATHS ADD PATELS TO FLOWER. (USE BIG STONES OR BUTTONS)









1 Match. Color the matching things the same color.

three

two

ten

one

four

nine

seven

six

eight

five











9

1

7

2

6

8

4

5

10

3



#### COUNT SHAPES AND WRITE. DECORATE IT ALSO.