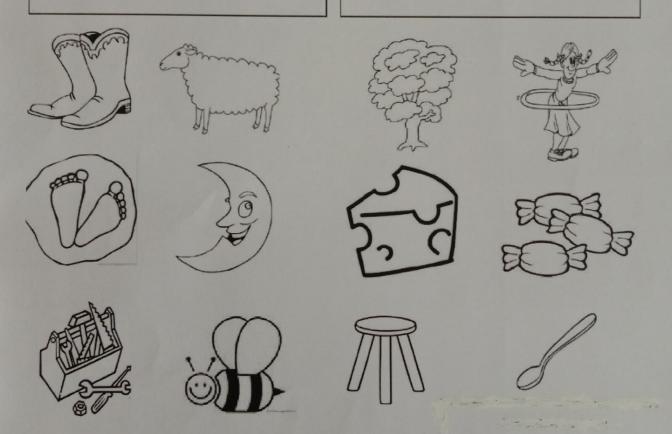

Hindi: 14

Maths: 14

E.V.S: 14

Sort the ee and oo words into the correct boxes using the pictures to help.

ee

00