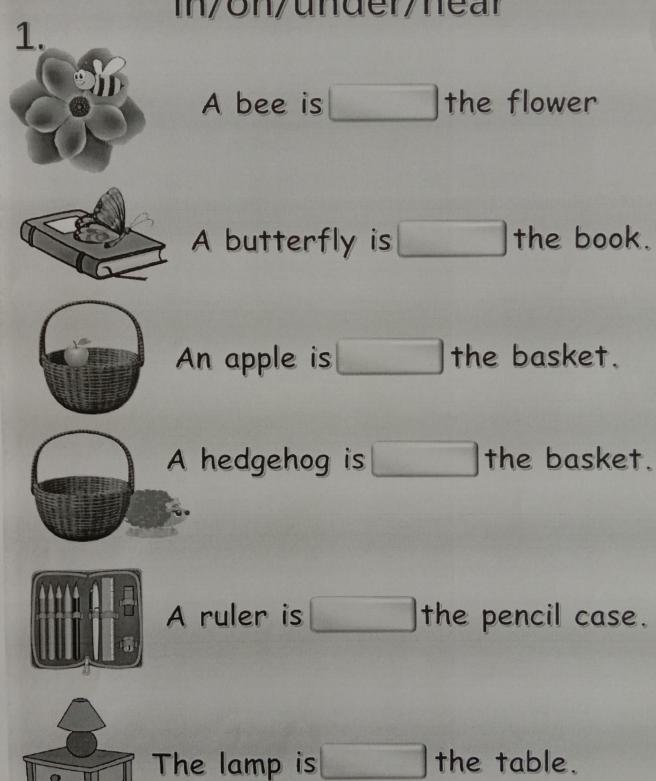

#### NORTH -EX PUBLIC SCHOOL

### WINTER'S HOLIDAY HOMEWORK PACKAGE

**SESSION - 2022-2023** 

(31st December '2022 to 7th January'2023)

**CLASS- PRE-PRIMARY** 

| Nam | _ |
|-----|---|
|     |   |

Roll No-\_\_\_\_

Allocation of marks: English: / 4

Hindi: 14

Maths: 14

E.V.S: 14



Sort the ee and oo words into the correct boxes using the pictures to help.

ee

00





## in/on/under/near





# Q-: Think and write :a. a\_\_\_\_\_and a \_\_\_\_\_ b. a \_\_\_\_\_ and a\_\_\_\_\_ c. a\_\_\_\_\_and a\_\_\_\_ d. a\_\_\_\_\_and a \_\_\_\_ e. a\_\_\_\_\_ and a\_\_\_\_ Q:-Look at the picture. Write yes or no :-Is this a hen? \_\_\_\_\_ Is this a bat? Is this a rat? Is this a ring?\_\_\_\_\_ is this a cat? \_\_\_\_\_ Is this a dog?\_\_\_\_\_

Is this a log?\_\_\_\_\_

## अभ्यास

| ٤.                                        | उचित शब्द की      | सहायता से रिक्त | स्थान भरिए। |     |      |  |  |  |
|-------------------------------------------|-------------------|-----------------|-------------|-----|------|--|--|--|
|                                           | क)                | बज गए।          |             |     |      |  |  |  |
|                                           | ख) सड