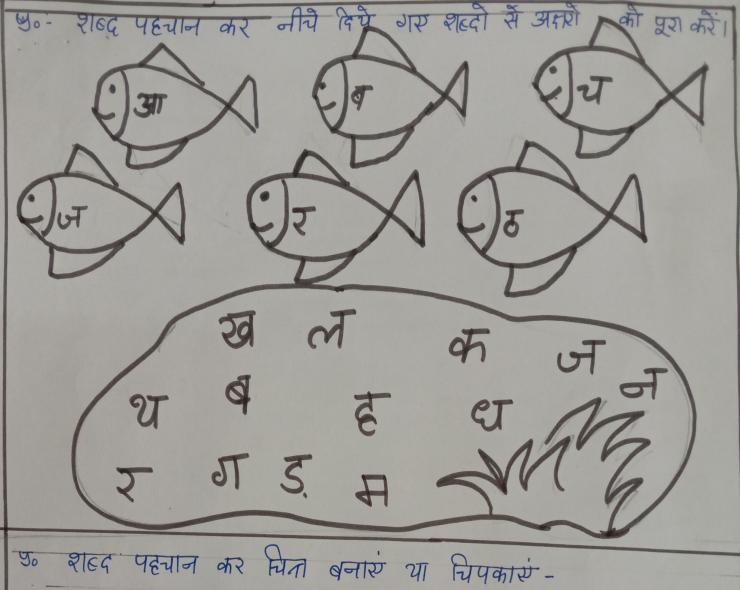

## बिना मात्रा के शब्द

३ अक्षर वाले रिक्त स्थान भरें

क्ष) रथ

७) उनदरक

(ख) हवन

७ वतख

ण भवन

(ग) केलश