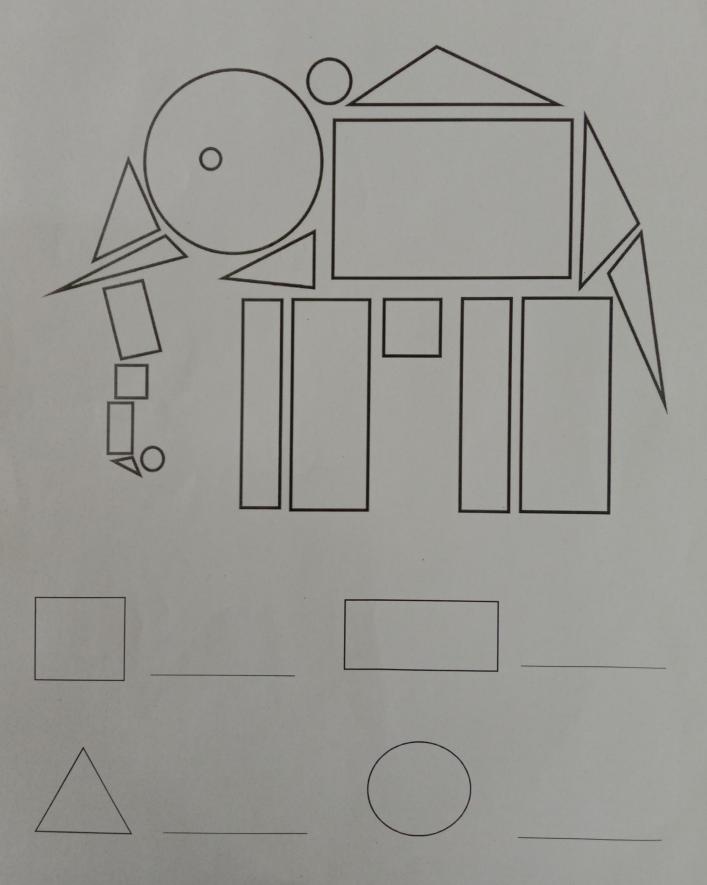

# SUBJECT - E.V.S.

MAKE A IMPRESSION OF YOUR HAND AND NAME THE ALL FINGERS. (USE WATER COLOUR)

# COLOUR THE BOX IN WHICH THE TRANSPORTS BELONG.

| TRANSPORT | WATER | AIR | LAND | TRACK |
|-----------|-------|-----|------|-------|
|           |       |     |      |       |
|           |       |     |      |       |
|           |       |     |      |       |
|           |       |     |      |       |

#### MATCH THE PARTS OF PLANT WITH TREE AND COLOUR IT.



#### DECORATE IT WITH COTTON, STONES, GLITTER, STARS.



# SUBJECT – MATHS ADD PATELS TO FLOWER. (USE BIG STONES OR BUTTONS)









1 Match. Color the matching things the same color.

three

two

ten

one

four

nine

seven

six

eight

five











9

1

7

2

6

8

4

5

10

3



#### COUNT SHAPES AND WRITE. DECORATE IT ALSO.