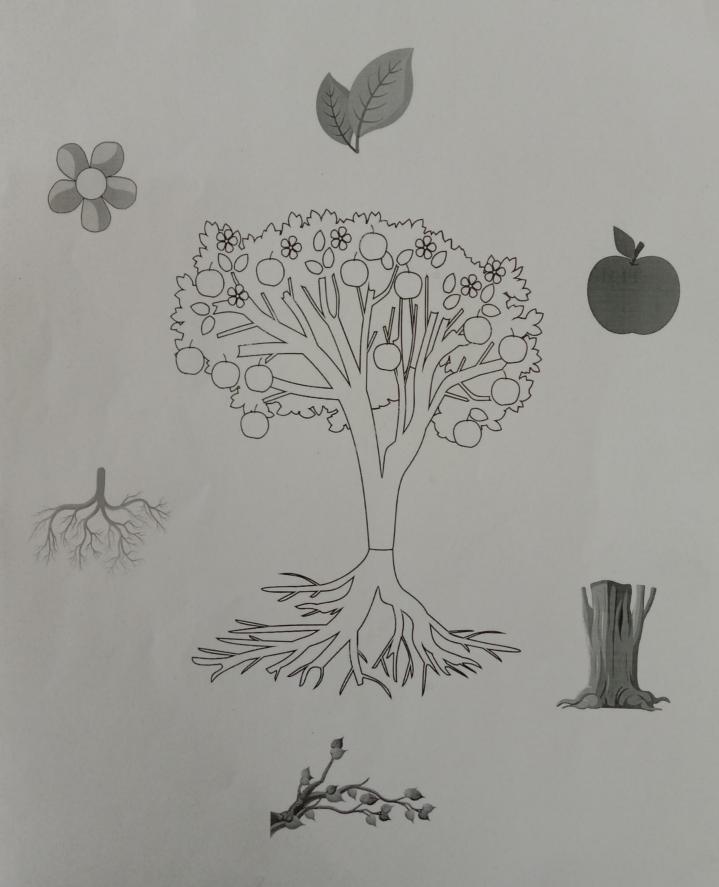

|  |  |  |
| 1                                         |                   |                 |             | (3) | X)   |  |  |  |

## बिना मात्रा के शब्द

३ अक्षर वाले रिक्त स्थान भरें





क्ष) रथ

७) उनदरक

(ख) हवन

७ वतख

ण भवन

(ग) केलश

## ७० - शरीर के अंगों का मिलान करें व रंग धरें।



90 दो व तीन शहदों के प्लेश कार्ड बनार

#### SUBJECT - E.V.S.

MAKE A IMPRESSION OF YOUR HAND AND NAME THE ALL FINGERS. (USE WATER COLOUR)

# COLOUR THE BOX IN WHICH THE TRANSPORTS BELONG.

| TRANSPORT | WATER | AIR | LAND | TRACK |
|-----------|-------|-----|------|-------|
|           |       |     |      |       |
|           |       |     |      |       |
|           |       |     |      |       |
|           |       |     |      |       |

#### MATCH THE PARTS OF PLANT WITH TREE AND COLOUR IT.



#### DECORATE IT WITH COTTON, STONES, GLITTER, STARS.



# SUBJECT – MATHS ADD PATELS TO FLOWER. (USE BIG STONES OR BUTTONS)









1 Match. Color the matching things the same color.

three

two

ten

one

four

nine

seven

six

eight

five











9

1

7

2

6

8

4

5

10

3



#### COUNT SHAPES AND WRITE. DECORATE IT ALSO.