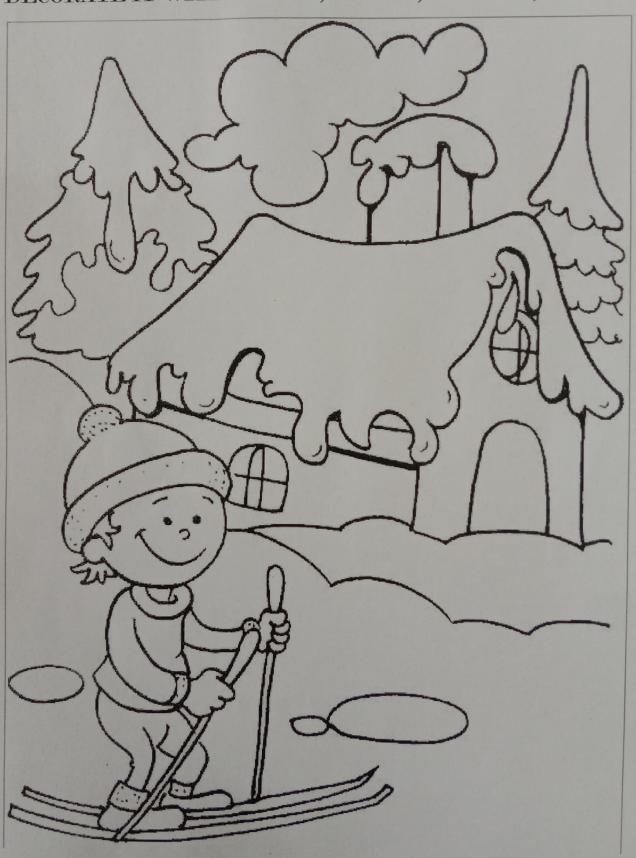

|                   |                 |             | (3) | X)   |  |  |  |

## बिना मात्रा के शब्द

३ अक्षर वाले रिक्त स्थान भरें





क्ष) रथ

७) उनदरक

(ख) हवन

७ वतख

ण भवन

(ग) केलश

## ७० - शरीर के अंगों का मिलान करें व रंग धरें।



90 दो व तीन शहदों के प्लेश कार्ड बनार

#### SUBJECT - E.V.S.

MAKE A IMPRESSION OF YOUR HAND AND NAME THE ALL FINGERS. (USE WATER COLOUR)

# COLOUR THE BOX IN WHICH THE TRANSPORTS BELONG.

| TRANSPORT | WATER | AIR | LAND | TRACK |
|-----------|-------|-----|------|-------|
|           |       |     |      |       |
|           |       |     |      |       |
|           |       |     |      |       |
|           |       |     |      |       |

#### MATCH THE PARTS OF PLANT WITH TREE AND COLOUR IT.



#### DECORATE IT WITH COTTON, STONES, GLITTER, STARS.



# SUBJECT – MATHS ADD PATELS TO FLOWER. (USE BIG STONES OR BUTTONS)









1 Match. Color the matching things the same color.

three

two

ten

one

four

nine

seven

six

eight

five











9

1

7

2

6

8

4

5

10

3



#### COUNT SHAPES AND WRITE. DECORATE IT ALSO.