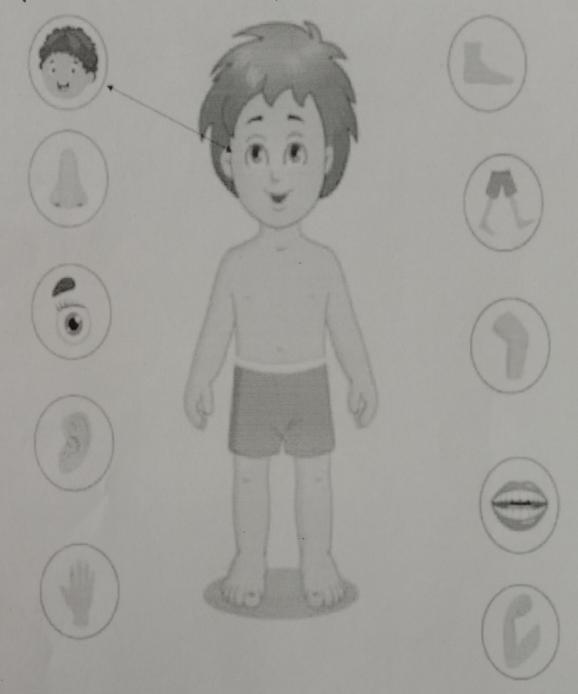

## ७० - शरीर के अंगों का मिलान करें व रंग धरें।

90 दो व तीन शहदों के प्लेश कार्ड बनार